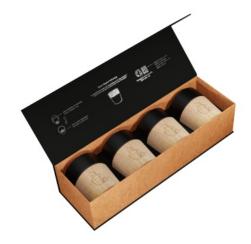

## **D06 - Set Of 4 Smart Magnet Mugs**

Box of 4 ceramic cups and magnetic rubberwood base.

Each cup has a capacity of 150 ml, ideal for espressos or long coffees.

Thanks to Smart Magnet Technology, ceramic and wood are separable for the dishwasher!

Also available in an individual version under the reference D05.

The set of 4 cups comes in a recycled paper gift box with magnetic closure.

printing in

3-year warranty

## **Packaging**

- Delivered in a recycled paper gift box with magnetic closing mechanism :
- Dimensions of the box : 34,4 x 11,9 x 8,7 cm
- Number of units per carton: 10
- Carton dimensions:  $44.3 \times 36.0 \times 25.7$  cm
- Carton weight: 13.8 kg